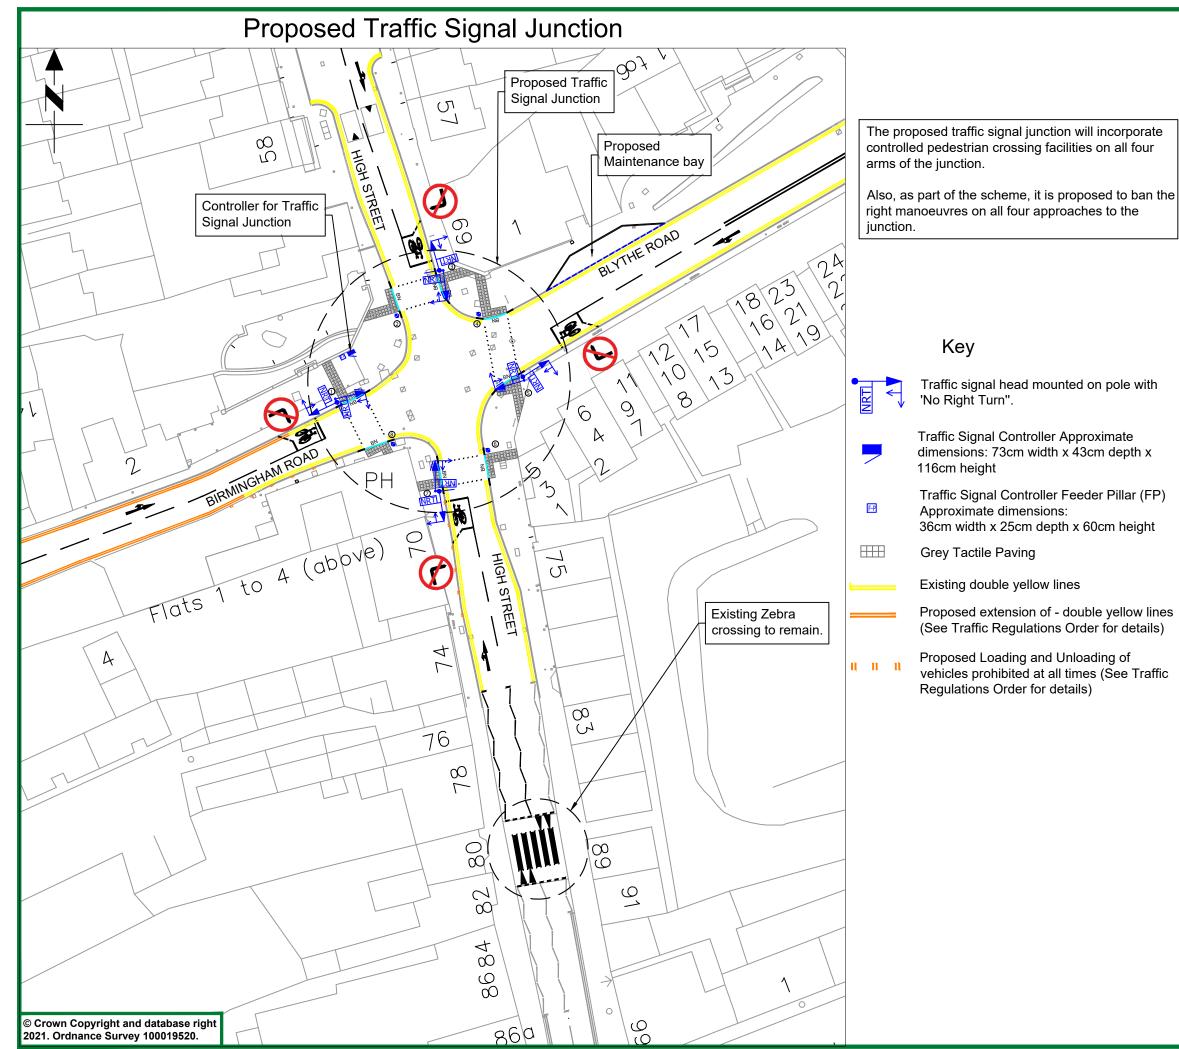

| NOTES                                                                                                                                                                              |                               |
|------------------------------------------------------------------------------------------------------------------------------------------------------------------------------------|-------------------------------|
| All traffic signal equipment and road markings shown<br>are indicative and may be subject to change during<br>detailed design or during installation due to site<br>constraints.   |                               |
| E LV Added banned movement sign<br>D EM Removed Cylist movement sign                                                                                                               | 07/11/22                      |
| <ul> <li>D EM Removed Cylist movement sign</li> <li>C EM Cylist movement at intersection</li> </ul>                                                                                | 02/08/22<br>20/06/22          |
| B EM To reflect new design layout                                                                                                                                                  | 30/03/22                      |
| A EM To reflect revised design layout                                                                                                                                              | 22/09/21                      |
| REV DRN AMENDMENT                                                                                                                                                                  | DATE                          |
| Warwickshire<br>County Council<br>Engineering<br>Design Services                                                                                                                   |                               |
| Engineering Design Services<br>Environment Services, Communities<br>Shire Hall Post Room<br>Warwick<br>CV34 4SP<br>Tel : 01926 410410<br>Web : www.warwickshire.gov.uk<br>FS 26655 | UKAS<br>MINIGEMENT<br>SYSTEMS |
| C:\DesignServices\24.2\345\3 Drawings\3-01 AutoCAD\24.2345-005.dwg                                                                                                                 |                               |
| PROJECT                                                                                                                                                                            |                               |
| B4114 - Birmingham Rd/High St/Blythe Rd,                                                                                                                                           |                               |
| Coleshill - Proposed Traffic Signal Junction                                                                                                                                       |                               |
| TITLE<br>Public Notice Plan                                                                                                                                                        |                               |
| Purpose of Drawing: Consultation                                                                                                                                                   |                               |
| Drn EM <sup>Ck'd</sup> GD <sup>App'd</sup><br>Date 01 03 21 Date 07 11 22 Date 0                                                                                                   | GD                            |
|                                                                                                                                                                                    | 7 44 00                       |
| Status                                                                                                                                                                             | 7-11-22                       |
| 01-03-21 07-11-22 0                                                                                                                                                                | 7-11-22                       |
| Status Approved (Level 3) Scale Sheet                                                                                                                                              |                               |